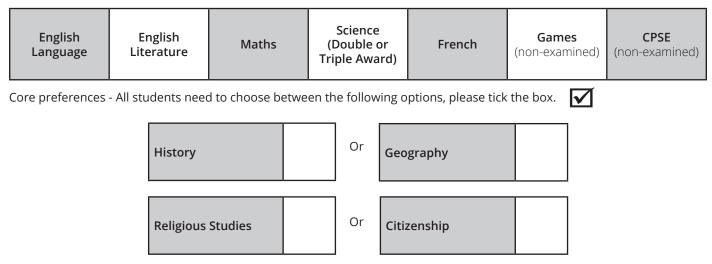

Core Curriculum: All students will study these subjects in Years 9, 10 and 11. This is just for your information.

Students are required to select two subjects from the following tables. Subjects are grouped to help you select a pathway that is most suited to your interests and strengths. Please select your top 4 preferences by placing the numbers 1, 2, 3 and 4 in the relevant boxes.